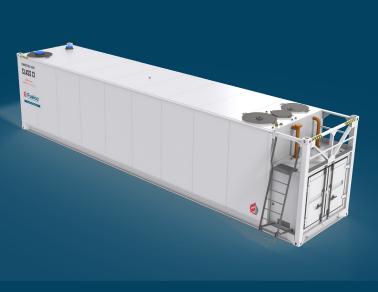

## Klassic - LTKL 68

#### Self bunded double wall design with

- Fluid level dipstick for tank and interstitial space
- Vent pipe for tank and interstitial space
- Suction foot valve, overfill protection and electronic overfill alarm
- Corner container lock castings for ease of transport
- Access manway
- Warranty 5 years structural, 1 year on valves (conditions apply)