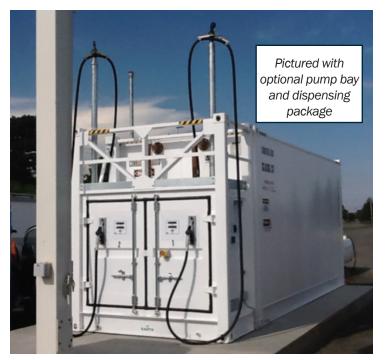

#### Pump bay model standard with:

- Bunded pump bay with lockable weatherproof doors
- Galvanised access ladder and platform; with ladder fitted to either side of the platform (ex-factory)
- Galvanised kick plate and middle rail provided for additional safety of users