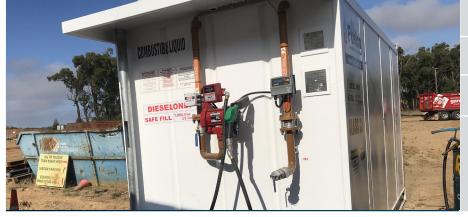

Build to suit both end users with medium fleets and fuel distributors with control system standard.

- Self Bunded Portable Fuel System 13 or 17
- Designed, Built & Tested to UL142/ULC S601
- Primary shell thickness 3mm Carbon Steel, Secondary shell 5mm thickness
- Can be fitted with a Dispenser c/w 10mtr 1" hose and auto nozzle - High mast standard
- Can be fitted with FMS management and software -USB and RFID reader
- Can be fitted with Control ATG remove tank level access with solar panel option and LED display
- Wet tested and calibrated ready to use
- For shipping 2x PFS17 in 40 foot container, 3x PFS 13 in 40 ft container