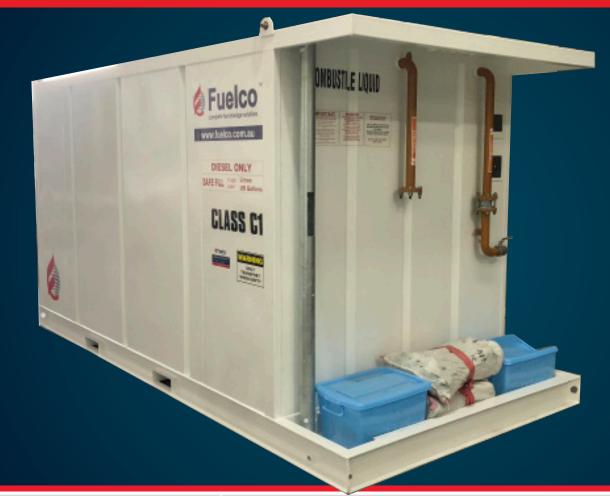

## Portable Fuel Station (PFS 13 & 17)

Self Bunded Portable Fuel Storage Tank System designed to minimise your footprint and maximise storage capacity.

PFS 13 or 17 are our portable fuel station complete packages ready to plug and play.

Build to suit both end users with medium fleets and fuel distributors with control system standard.

- Self Bunded Portable Fuel System 13 or 17
- Designed, Built & Tested to UL142/ULC S601
- Primary shell thickness 3mm Carbon Steel, Secondary shell 5mm thickness
- Can be fitted with a Dispenser c/w 10mtr 1" hose and auto nozzle - High mast standard
- Can be fitted with FMS management and software -USB and RFID reader
- Can be fitted with Control ATG remove tank level access with solar panel option and LED display
- Wet tested and calibrated ready to use
- For shipping 2x PFS17 in 40 foot container, 3x PFS 13 in 40 ft container

## **Tank Features**

- Safety Fail safe overfill protection valves prevent filling spills
- Factory pre-testing ensures maximum quality
- AS 1692 2006 Steel tanks for flammable and combustible liquids
- AS 1940 2004 The storage and handling of flammable and combustible liquids
- <image>

UL142 Approved

| Specifications |                     |              |             |              |              |
|----------------|---------------------|--------------|-------------|--------------|--------------|
| tank model     | safe fill<br>litres | length<br>mm | width<br>mm | height<br>mm | weight<br>kg |
| PFS 13         | 13,000              | 3,950        | 2,200       | 2,500        | 2,975        |
| PFS 17         | 17,000              | 4,717        | 2,200       | 2,500        | 3,309        |