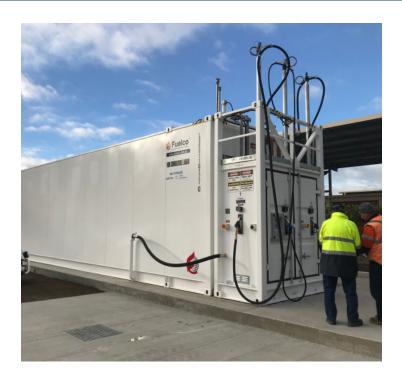

# Adblue / DEF LTBL 104

A self bunded tank for the safe storage and handling of both diesel and AdBlue®, AUS32 or other DEF products from the one unit.

#### **Features**

- Self bunded dual compartment design
- Bunded pump bay with lockable weatherproof doors
- Fill and dispense points in the main lockable pump bay
- Galvanised access ladder and platform
- Corner container lock castings for ease of transport
- Access manways
- Warranty 5 years structural, 1 year on valves; conditions apply

Dual Diesel and insulated DEF chemical resistant tanks