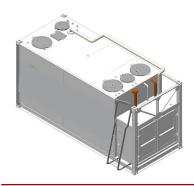

# Adblue / DEF LTBL 26

A self bunded tank for the safe storage and handling of both diesel and AdBlue®, AUS32 or other DEF products from the one unit.

#### **Features**

- Self bunded dual compartment design
- Bunded pump bay with lockable weatherproof doors
- Fill and dispense points in the main lockable pump bay
- · Galvanised access ladder and platform
- Corner container lock castings for ease of transport
- Access manways
- Warranty 5 years structural, 1 year on valves; conditions apply

Dual Diesel and insulated DEF chemical resistant tanks