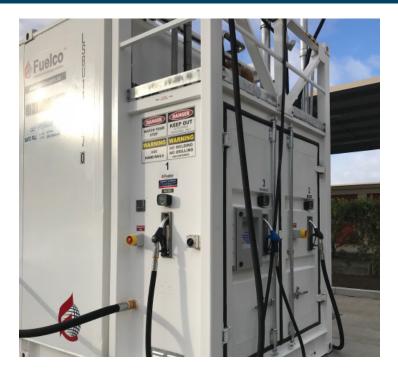

# Adblue / DEF LTBL 26

A self bunded tank for the safe storage and handling of both diesel and AdBlue®, AUS32 or other DEF products from the one unit.

#### **Features**

- Self bunded dual compartment design
- Bunded pump bay with lockable weatherproof doors
- Fill and dispense points in the main lockable pump bay
- · Galvanised access ladder and platform
- Corner container lock castings for ease of transport
- Access manways
- Warranty 5 years structural, 1 year on valves; conditions apply

#### Diesel tank standard with:

- Fluid level dipsticks for tank and interstitial space
- · Vent pipe for diesel tank and interstitial space
- Overfill protection and electronic overfill alarm

#### **DEF tank standard with:**

- Chemical resistant vented tank
- · Internal tank is made of Stainless Steel
- Insulated tank and dispensing line for temperature control
- Stainless steel pipework
- Fluid level dipsticks for tank and interstitial space
- Suction foot valve, overfill protection and electronic overfill alarm