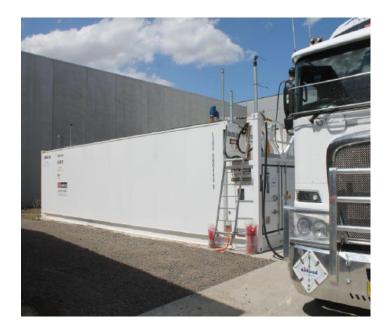

# Adblue / DEF LTBL 60

A self bunded tank for the safe storage and handling of both diesel and AdBlue®, AUS32 or other DEF products from the one unit.

#### **Features**

- · Self bunded dual compartment design
- Bunded pump bay with lockable weatherproof doors
- Fill and dispense points in the main lockable pump bay
- Galvanised access ladder and platform
- Corner container lock castings for ease of transport
- Access manways
- Warranty 5 years structural, 1 year on valves; conditions apply

Dual Diesel and insulated DEF chemical resistant tanks