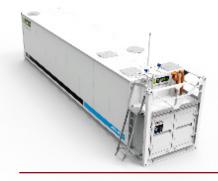

# Adblue / DEF LTBL 60

A self bunded tank for the safe storage and handling of both diesel and AdBlue®, AUS32 or other DEF products from the one unit.

#### **Features**

- · Self bunded dual compartment design
- Bunded pump bay with lockable weatherproof doors
- Fill and dispense points in the main lockable pump bay
- Galvanised access ladder and platform
- Corner container lock castings for ease of transport
- Access manways
- Warranty 5 years structural, 1 year on valves; conditions apply

Dual Diesel and insulated DEF chemical resistant tanks