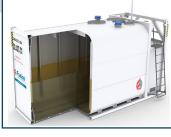

## **Modular Fuel Stations**

- Fuelco designs and manufactures Modular Fuel Stations for above ground fuel storage
- Fuelco Modular Fuel Stations have been designed to supplement or even replace traditional service stations
- Approved to UL142 or UL2085 depending on application
- Hundreds of such units have been deployed across Australia, Asia, Middle East for use as both temporary and permanent fuel infrastructure

### **Advantages of Modular Fuel Stations**

- Minimal civil works required
- Quick to install and commission
- Low investment compared to conventional service station
- Can be relocated to a new site
- Friendly to environment self bunded above ground storage
- Dispenser installed in pump bay
- Canopy can be integrated on top of tank
- Containerised & CSC plated means can be transported by ship, road or rail