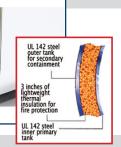

#### Compliance

- Fuelco Modular Fuel Stations can be used to store diesel and/or gasoline
- UL142 approved or UL2085 fire rated approved
- Ex proof rated electrical for all gasoline applications

## **Options**

- Can have multi-compartment tanks for different products
- Option with pump bay on either end of tank for 4 dispensing points
- Canopy, cladding and signage can be included
- Lighting and security cameras can be included
- Suitable for any make/model of dispenser